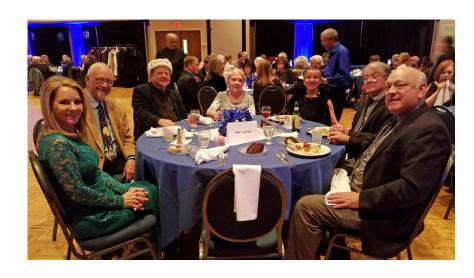

#### YEAR END WRAPUP:

CHRISTMAS TREE AT LIBRARY: Many thanks to Dave and Ann Taylor for making the tree at the Main Library happen. As always, it was beautifully decorated.

CHRISTMAS PARTY: Congratulations again this year to Diana Faust and her committee for a very successful Christmas Party. Over 110 guests enjoyed good food, good times with friends, and dancing!

#### Social...

The Huntsville Ski Club's annual Christmas Holiday party was held at UAH's Conference Training Center on Saturday, December 15, 2018.

The black-tie optional gala was attended by 110 guests who mingled and mixed while enjoying cocktails from 6-7 pm. A welcome greeting was delivered by event chairman Diana Faust at 7, followed by a buffet dinner of broiled salmon, braised beef Sicilian, green tossed salad, roasted red potatoes, lemon garlic broccoli and trimmings. Dessert was blueberry cobbler and double chocolate layer cake. A marble cake with HSC's blue and white logo and