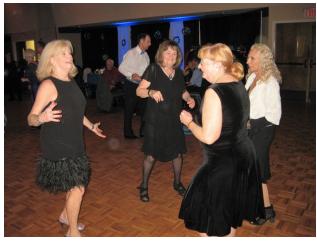

#### YEAR END WRAPUP:

CHRISTMAS TREE AT LIBRARY: Many thanks to Dave and Ann Taylor for making the tree at the Main Library happen. As always, it was beautifully decorated.

CHRISTMAS PARTY: Congratulations again this year to Diana Faust and her committee for a very successful Christmas Party. Over 110 guests enjoyed good food, good times with friends, and dancing!

#### Social...

The Huntsville Ski Club's annual Christmas Holiday party was held at UAH's Conference Training Center on Saturday, December 15, 2018.

The black-tie optional gala was attended by 110 guests who mingled and mixed while enjoying cocktails from 6-7 pm. A welcome greeting was delivered by event chairman Diana Faust at 7, followed by a buffet dinner of broiled salmon, braised beef Sicilian, green tossed salad, roasted red potatoes, lemon garlic broccoli and trimmings. Dessert was blueberry cobbler and double chocolate layer cake. A marble cake with HSC's blue and white logo and

3-dimentional lighted circles and circles were hung throughout the hall. She noted intangible circles that were present as well: time bringing us full circle back together in this setting again, circles of guests at each table, and the possibility of dancing in a circle. Guests were encouraged to widen and strengthen their circles of friendship. With that, guests were ready to enjoy the night of dancing and listening to the music of Full Circle Band and started filling the floor.