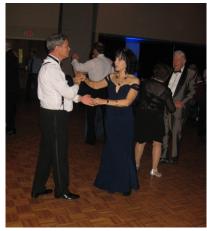

#### YEAR END WRAPUP:

CHRISTMAS TREE AT LIBRARY: Many thanks to Dave and Ann Taylor for making the tree at the Main Library happen. As always, it was beautifully decorated.

CHRISTMAS PARTY: Congratulations again this year to Diana Faust and her committee for a very successful Christmas Party. Over 110 guests enjoyed good food, good times with friends, and dancing!

#### Social...

The Huntsville Ski Club's annual Christmas Holiday party was held at UAH's Conference Training Center on Saturday, December 15, 2018.

The black-tie optional gala was attended by 110 guests who mingled and mixed while enjoying cocktails from 6-7 pm. A welcome greeting was delivered by event chairman Diana Faust at 7, followed by a buffet dinner of broiled salmon, braised beef Sicilian, green tossed salad, roasted red potatoes, lemon garlic broccoli and trimmings. Dessert was blueberry cobbler and double chocolate layer cake. A marble cake with HSC's blue and white logo and

3-dimentional lighted circles and circles were hung throughout the hall. She noted intangible circles that were present as well: time bringing us full circle back together in this setting again, circles of guests at each table, and the possibility of dancing in a circle. Guests were encouraged to widen and strengthen their circles of friendship. With that, guests were ready to enjoy the night of dancing and listening to the music of Full Circle Band and started filling the floor.