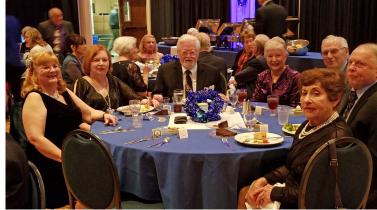

#### YEAR END WRAPUP:

CHRISTMAS TREE AT LIBRARY: Many thanks to Dave and Ann Taylor for making the tree at the Main Library happen. As always, it was beautifully decorated.

CHRISTMAS PARTY: Congratulations again this year to Diana Faust and her committee for a very successful Christmas Party. Over 110 guests enjoyed good food, good times with friends, and dancing!

#### Social...

The Huntsville Ski Club's annual Christmas Holiday party was held at UAH's Conference Training Center on Saturday, December 15, 2018.

The black-tie optional gala was attended by 110 guests who mingled and mixed while enjoying cocktails from 6-7 pm. A welcome greeting was delivered by event chairman Diana Faust at 7, followed by a buffet dinner of broiled salmon, braised beef Sicilian, green tossed salad, roasted red potatoes, lemon garlic broccoli and trimmings. Dessert was blueberry cobbler and double chocolate layer cake. A marble cake with HSC's blue and white logo and