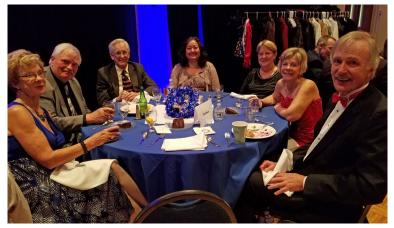

#### YEAR END WRAPUP:

CHRISTMAS TREE AT LIBRARY: Many thanks to Dave and Ann Taylor for making the tree at the Main Library happen. As always, it was beautifully decorated.

CHRISTMAS PARTY: Congratulations again this year to Diana Faust and her committee for a very successful Christmas Party. Over 110 guests enjoyed good food, good times with friends, and dancing!

#### Social...

The Huntsville Ski Club's annual Christmas Holiday party was held at UAH's Conference Training Center on Saturday, December 15, 2018.

The black-tie optional gala was attended by 110 guests who mingled and mixed while enjoying cocktails from 6-7 pm. A welcome greeting was delivered by event chairman Diana Faust at 7, followed by a buffet dinner of broiled salmon, braised beef Sicilian, green tossed salad, roasted red potatoes, lemon garlic broccoli and trimmings. Dessert was blueberry cobbler and double chocolate layer cake. A marble cake with HSC's blue and white logo and